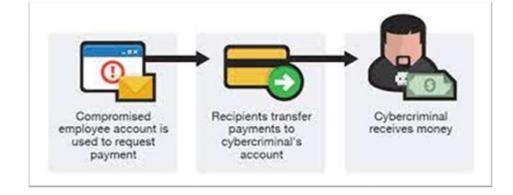

# **Business Email Compromise (BEC)**

Business Email Compromise (BEC): In this scheme, fraudsters gain access to or spoof a business executive's email account and send messages to the finance team or suppliers, requesting changes to payment details or urgent payment of an invoice.