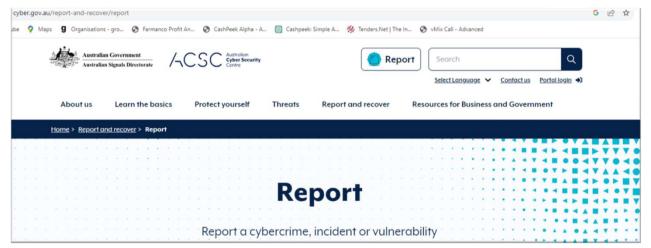

# If you feel you have been compromised

- Call your banker as soon as you can
- Change Passphrases immediately
- Restart all devices
- Contact Australian Signals Directorate

A BETTER WAY TO BUDGET

- Budget and CashFlow Forecasting designed for Agriculture
- Interfaced with Xero, development commenced with MYOB
- Simple Budget Set Up
- Quick Master Budget Copy for Scenario Planning