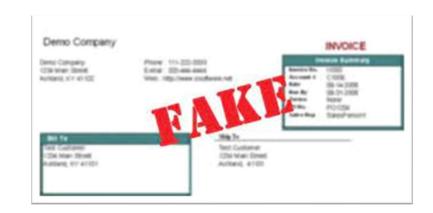

# Fake Invoice Fraud

Fake Invoice Fraud: Scammers send a fake invoice that looks like it's from a legitimate supplier. The invoice may contain details of a 'past due' payment or may appear as a regular invoice for goods or services your company didn't order.